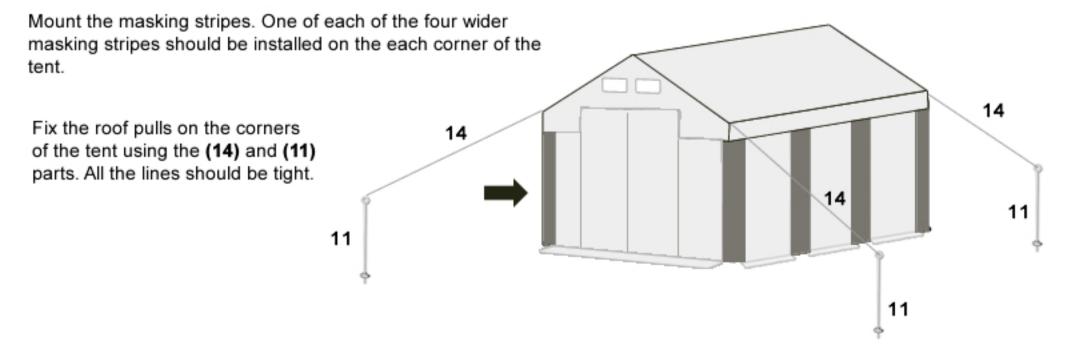

## STEP 4

Side panels should be mounted directly to the roof using the velcro stripes. Sides of the panels should be mounted using the elastic rubber with the ball.

The upper part of the entrance using the metal brackets (18) to the vertical rope (C62). The sides of the entrance should be mounted using the elastic rubber with the ball.