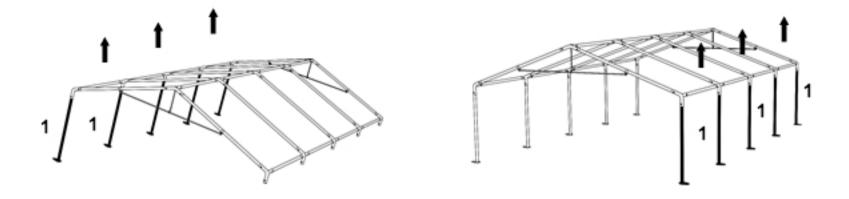

# STEP 3

Gently lift the tent on one side and mount the tubes (1). The tent's feet should be mounted with their hole outside. Next lift the tent on the other side and repeat the action.

Floor construction should be mounted like it is shown on the picture above. Use S screws.