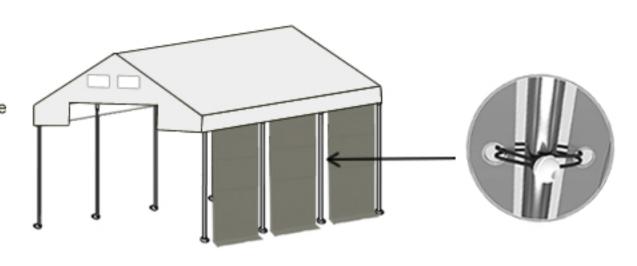

## STEP 4

Side panels should be mounted directly to the roof using the velcro stripes. Sides of the panels should be mounted using the elastic rubber with the ball.

The upper part of the entrance using the metal brackets (18) to the vertical rope (C62). The sides of the entrance should be mounted using the elastic rubber with the ball.