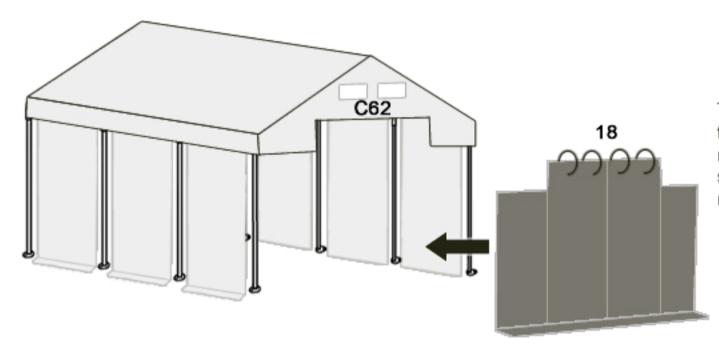

Mount the entry mounting bracket (S0) on the both sides of the tent. Using the screws (15) connect the brackets using the horizontal entry link (C62) which should come through the already mounted vertical link (C61).

## STEP 4

Side panels should be mounted directly to the roof using the velcro stripes. Sides of the panels should be mounted using the elastic rubber with the ball.

The upper part of the entrance using the metal brackets (18) to the vertical rope (C62). The sides of the entrance should be mounted using the elastic rubber with the ball.