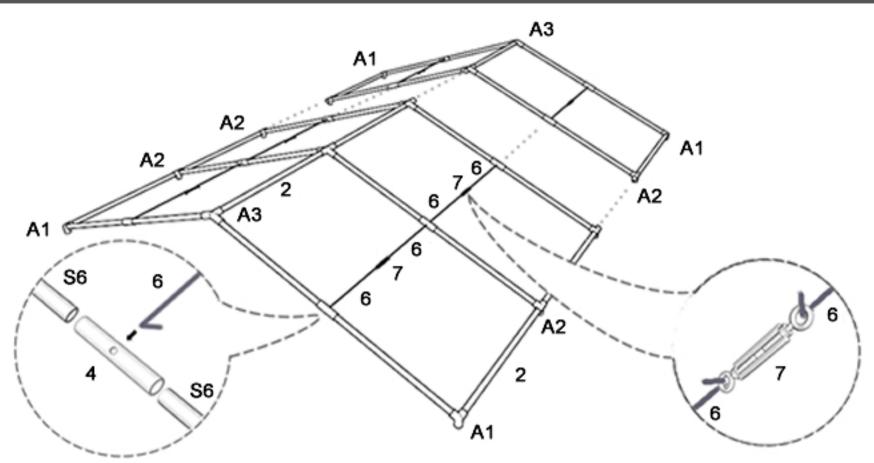

## STEP 2/a

The aassembled elements should look like pictured above.

Wires with hooks (6) should be hooked on the connectors (4). The wires should be connected via turnbuckles (7). The wires and hooks should be mounted above the construction. The hooks are supposed to face downwards, otherwise they will damage the cover.