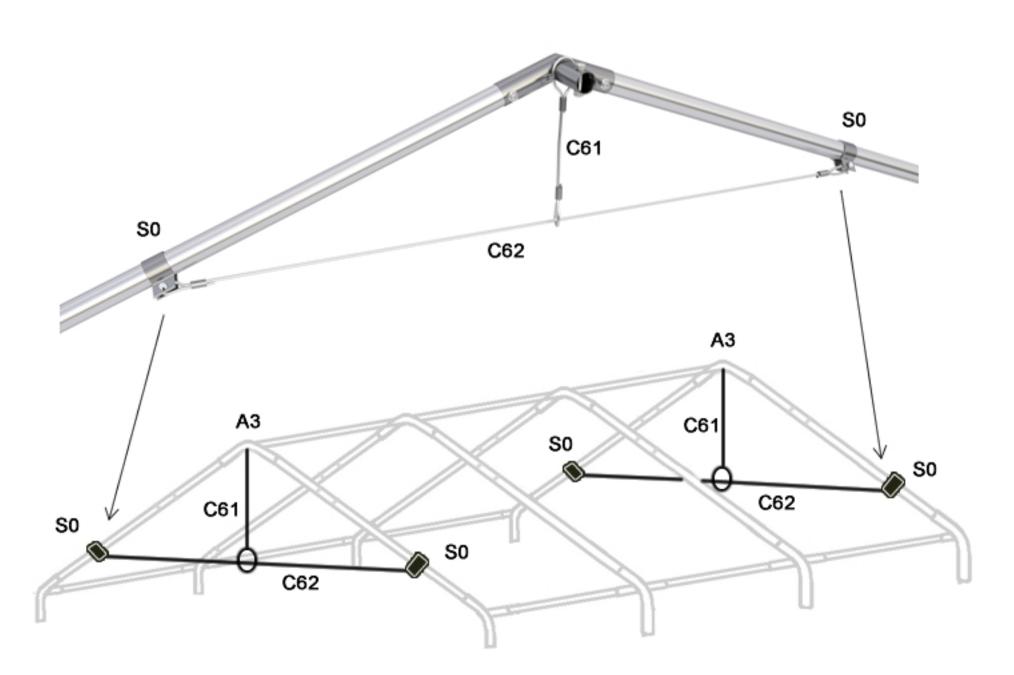

Mount the entry mounting bracket (S0) on the both sides of the tent. Using the screws (15) connect the brackets using the horizontal entry link (C62) which should come through the already mounted vertical link (C61).