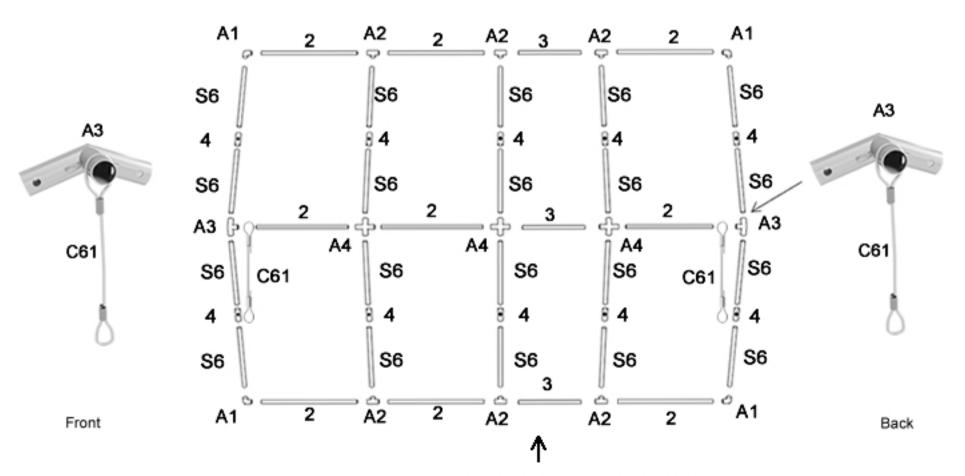

### For the tents with the uneven length of the side eg. 9m, 11m, 13m, 21m, 31m.....

Distribute the parts as pictured below. Connect all the dia. 38 mm (Φ) tubes with the connectors using the M6x50 screws. Mount a vertical entry link (C61) on the triple corner connector (A3).

The extension tube (3) should be located in the third section.