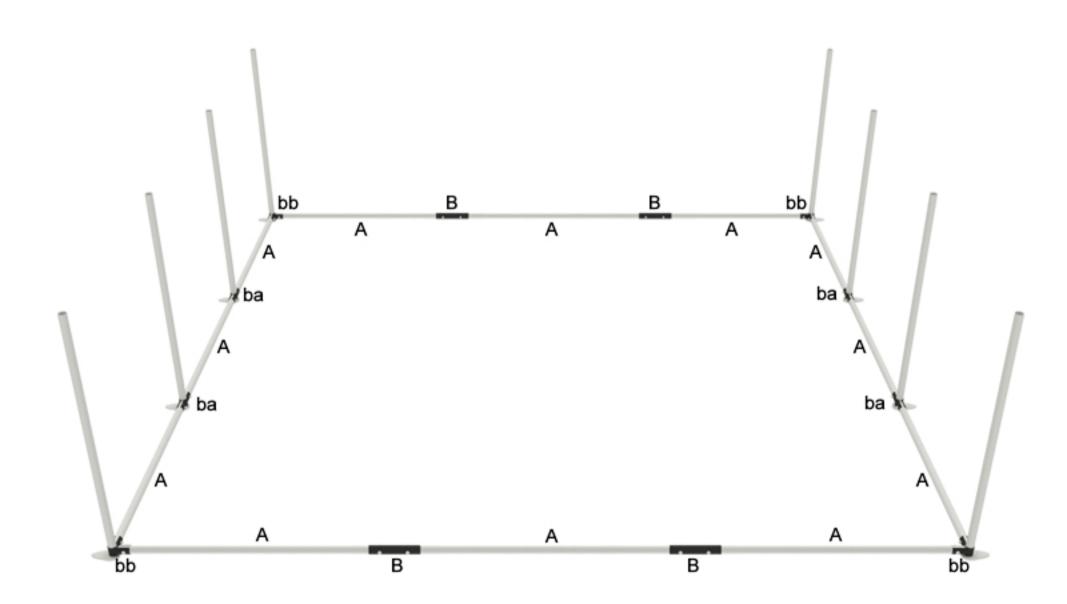

#### For the tents with the even length of the side eg. 8m, 10m, 12m, 20m, 30m, .....

Distribute the parts as pictured below. Connect all the dia. 38 mm ( $\Phi$ ) tubes with the connectors using the M6x50 screws. Mount a vertical entry link (C61) on the triple corner connector (A3).

### For the tents with the uneven length of the side eg. 9m, 11m, 13m, 21m, 31m.....

Distribute the parts as pictured below. Connect all the dia. 38 mm (Φ) tubes with the connectors using the M6x50 screws. Mount a vertical entry link (C61) on the triple corner connector (A3).

The extension tube (3) should be located in the third section.