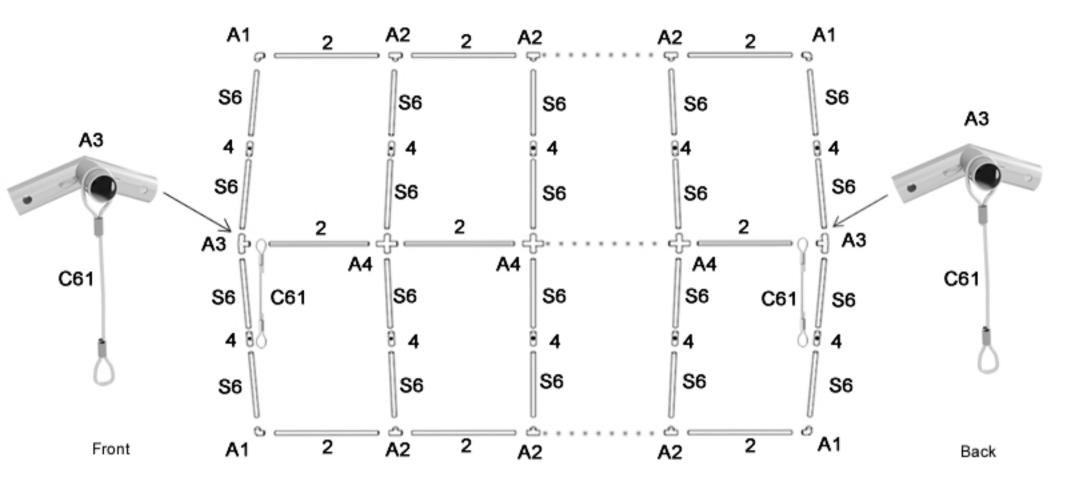

#### For the tents with the even length of the side eg. 8m, 10m, 12m, 20m, 30m, .....

Distribute the parts as pictured below. Connect all the dia. 38 mm ( $\Phi$ ) tubes with the connectors using the M6x50 screws. Mount a vertical entry link (C61) on the triple corner connector (A3).