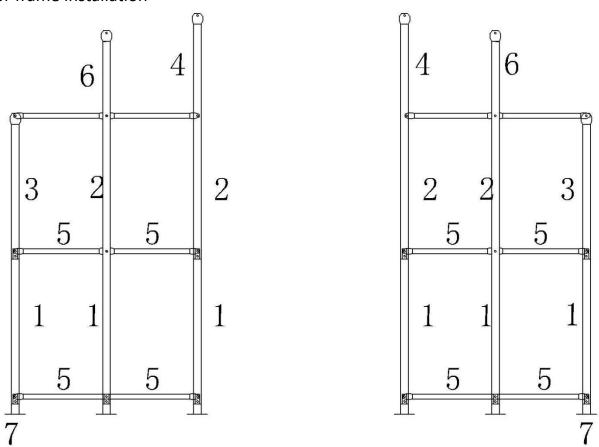

plate(container connect part with door frame) | 10  |         | 4        |

| Screw M10x40 (tube 76mm)         |               | 4  |
|----------------------------------|---------------|----|
| Screw M10x90 (tube 11,12)        |               | 28 |
| Screw M10x100 (tube 76mm+50mm)   |               | 8  |
| Screw M5.5x20(fabric seal plate) |               | 52 |
| Peg 4x180mm                      |               | 22 |
| Peg 16x600mm                     | <del>  </del> | 2  |
| Bracket                          | $\Rightarrow$ | 4  |
| 6x1160mm Rope                    |               | 2  |
| 6x640mm Rope                     |               | 6  |
| 6x300mm Rope                     |               | 2  |
| Bungee                           | 8             | 2  |

# Door frame installation



Screw metal place with door frame bar with container, you need special tool for this part installation, and this is an extra optional installation .



Use rope fasten door cover to door frame.



Same like frame fasten with frame with metal plate, cover also could be screw with container, so you have a better closed end panel, and you need special tool for this installation too.



Extra part for sliding door

| Fabric bar 1840mm                 | 0 | 2 |
|-----------------------------------|---|---|
| Fabric bar 1840mm                 | 0 | 1 |
| Single roller bracket             |   | 2 |
| Double roller bracket             |   | 1 |
| Single roller                     |   | 2 |
| Double roller                     |   | 1 |
| Screw M10x40 (tube 76mm)          |   | 2 |
| Screw M10x60