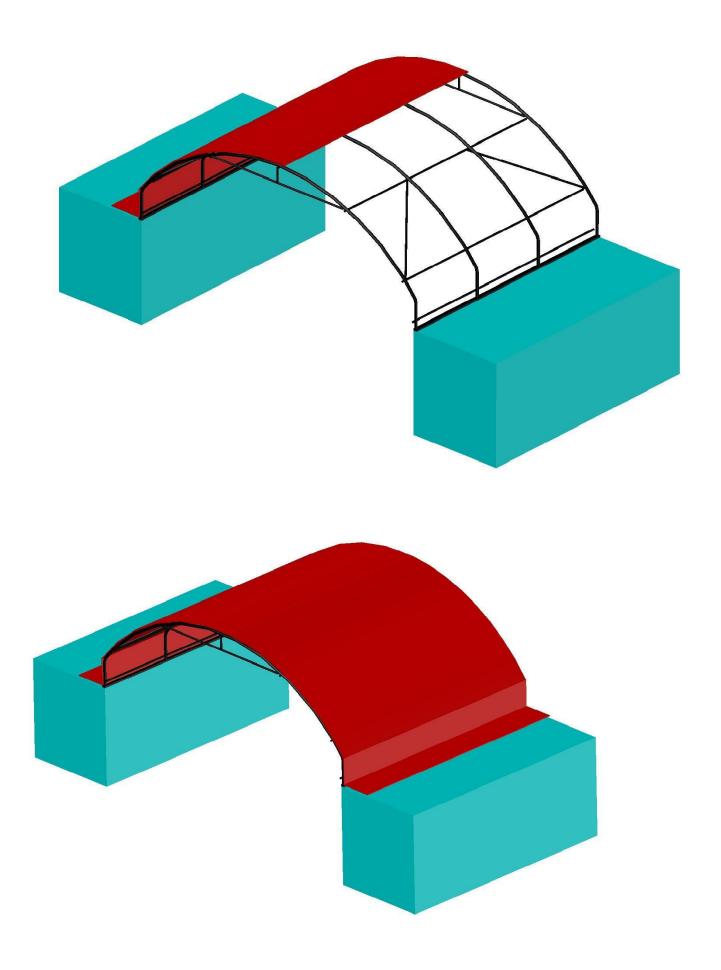

While you rolling up or put down sliding door, make sure no one standing under door.

Put up roof cover, fasten cover with buckles, screw ring screw on corner fastener, hook tie down kit with ring screw to make roof cover tight.