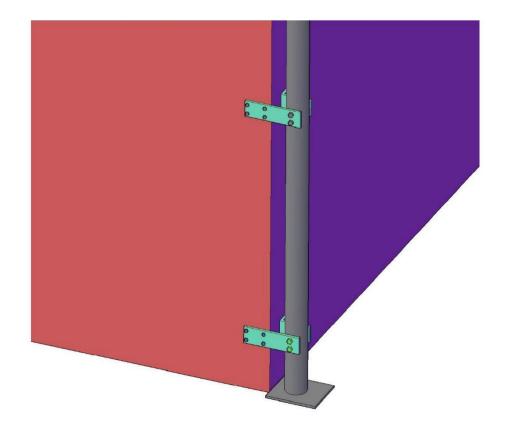

# Fasten bottom bars to container

Four corners first use corner fastener, then screw bottom bar to fastener. Connect bottom bars with 160mm connection plate. and use container fixing part to firm bottom bars.