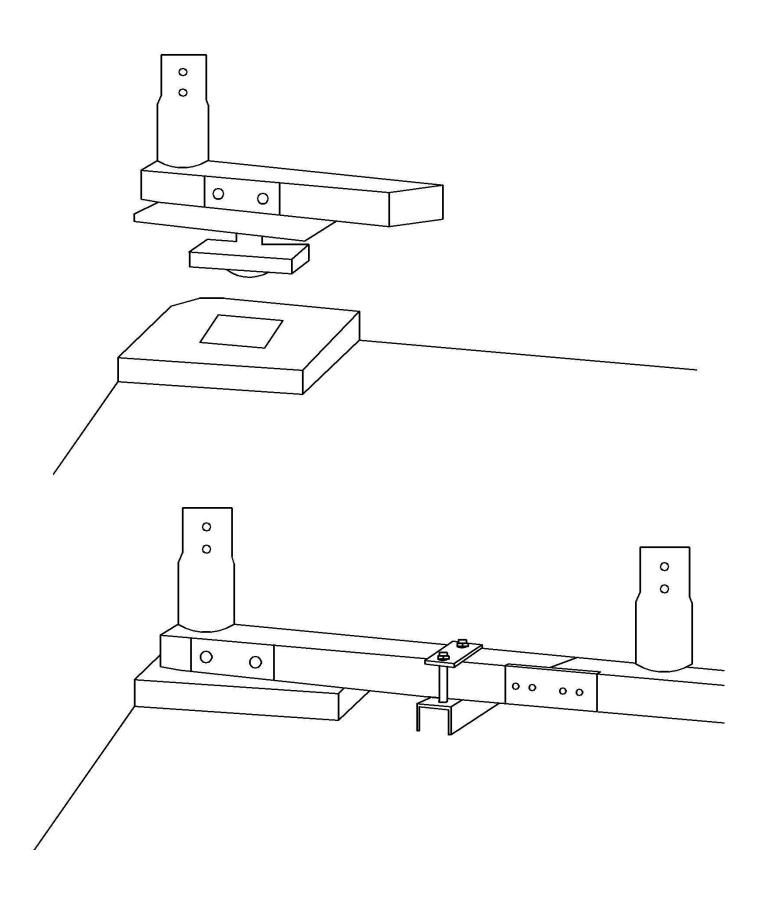

# Fasten bottom bars to container

Four corners first use corner fastener, then screw bottom bar to fastener. Connect bottom bars with 160mm connection plate. and use container fixing part to firm bottom bars.