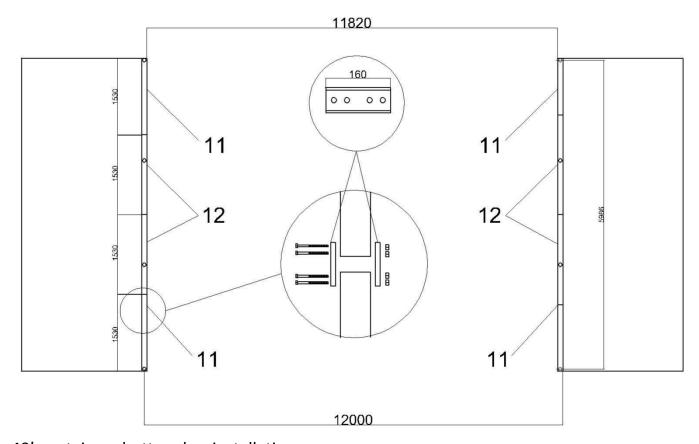

# 20' container bottom bars installation.

40' containers bottom bar installation.

When you need combine 6+6m tent, you must notice below point, when you have 20' container+20'container you will use 160mm connection plate to connect 2 tents' bottom bars. And if you have 40'container, you will use 80mm connection plate to connect 2 tents' bottom bars.

# Fasten bottom bars to container

Four corners first use corner fastener, then screw bottom bar to fastener. Connect bottom bars with 160mm connection plate. and use container fixing part to firm bottom bars.