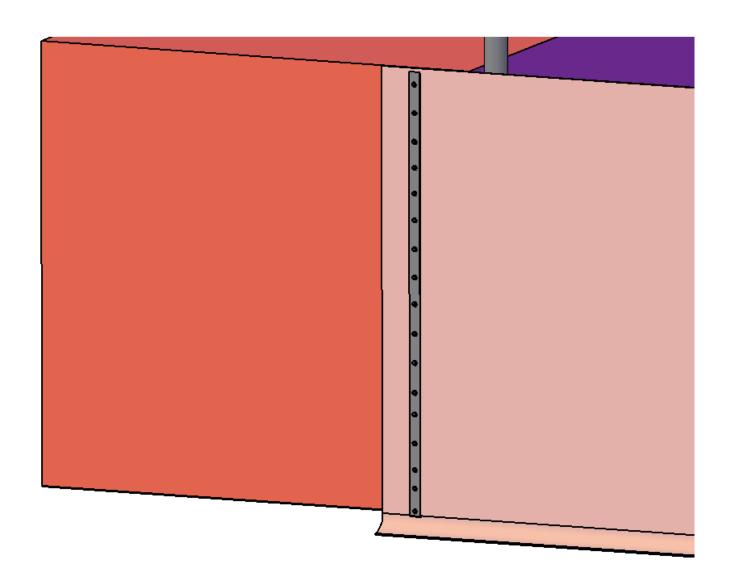

# Door frame installation

Screw metal place with door frame bar with container, you need special tool for this part installation, and this is an extra optional installation .

Use rope fasten door cover to door frame.

Same like frame fasten with frame with metal plate, cover also could be screw with container, so you have a better closed end panel, and you need special tool for this installation too.

Extra part for sliding door