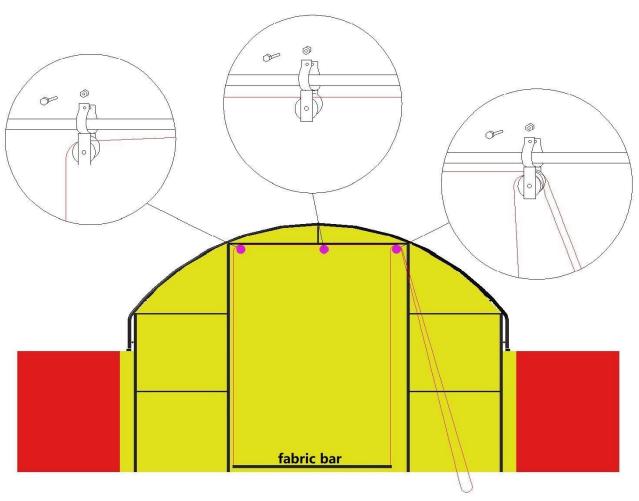

| Fabric bar 1840mm                 | 0 | 2 |
|-----------------------------------|---|---|
| Fabric bar 1840mm                 | 0 | 1 |
| Single roller bracket             |   | 2 |
| Double roller bracket             |   | 1 |
| Single roller                     |   | 2 |
| Double roller                     |   | 1 |
| Screw M10x40 (tube 76mm)          |   | 2 |
| Screw M10x60 (tube 11,12)         |   | 1 |
| Screw M10x30 (tube 76mm+<br>50mm) |   | 3 |

While you rolling up or put down sliding door, make sure no one standing under door.

Put up roof cover, fasten cover with buckles, screw ring screw on corner fastener, hook tie down kit with ring screw to make roof cover tight.