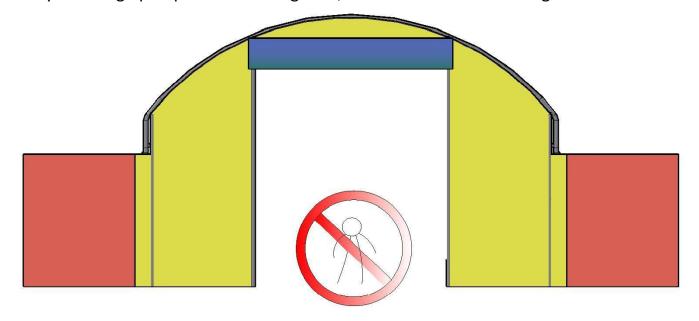

While you rolling up or put down sliding door, make sure no one standing under door.

Put up roof cover, fasten cover with buckles, screw ring screw on corner fastener, hook tie down kit with ring screw to make roof cover tight.