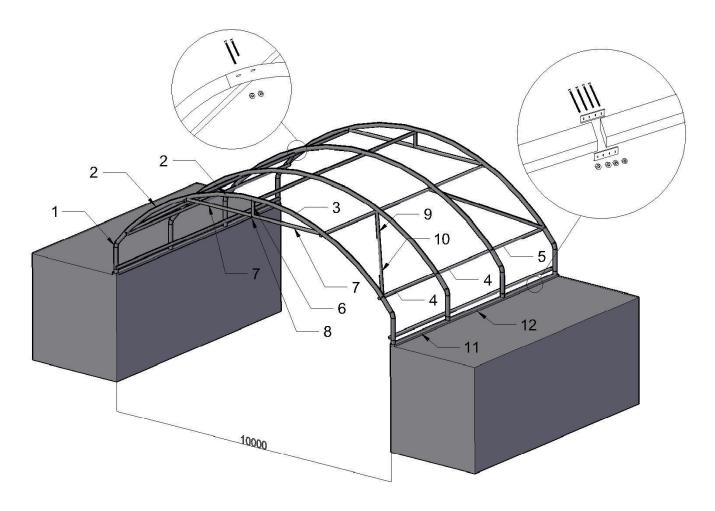

t 14)          | 6  |
| Screw M10x50( tube 9, 10)           | 4  |
| Buckle                              | 18 |
| Tie down kit                        | 4  |
| Ring screw fasten with tie down kit | 4  |

# 20' container bottom bars installation.



40' containers bottom bar installation.

When you need combine 6+6m tent, you must notice below point, when you have 20' container+20'container you will use 160mm connection plate to connect 2 tents' bottom bars. And if you have 40'container, you will use 80mm connection plate to connect 2 tents' bottom bars.



# Fasten bottom bars to container

Four corners first use corner fastener, then screw bottom bar to fastener. Connect bottom bars with 160mm connection plate. and use container fixing part to firm bottom bars.



Main frame installation



# Door Frame Part List

| Description                                         | No. | Drawing | 8x6.1    |
|-----------------------------------------------------|-----|---------|----------|
| Door frame bar 1960mm                               | 1   | 0 0     | qty<br>6 |
| Door frame bar 1960mm                               | 2   | 00 0 00 | 4        |
| Door frame bar 1385mm                               | 3   | •••     | 2        |
| Door frame bar 1840mm                               | 4   | •••     | 2        |
| Door frame bar 1671mm                               | 5   |         | 12       |
| Door frame bar 1030mm                               | 6   |         | 2        |
| Door frame foot                                     | 7   |         | 4        |
| Fabric seal metal plate