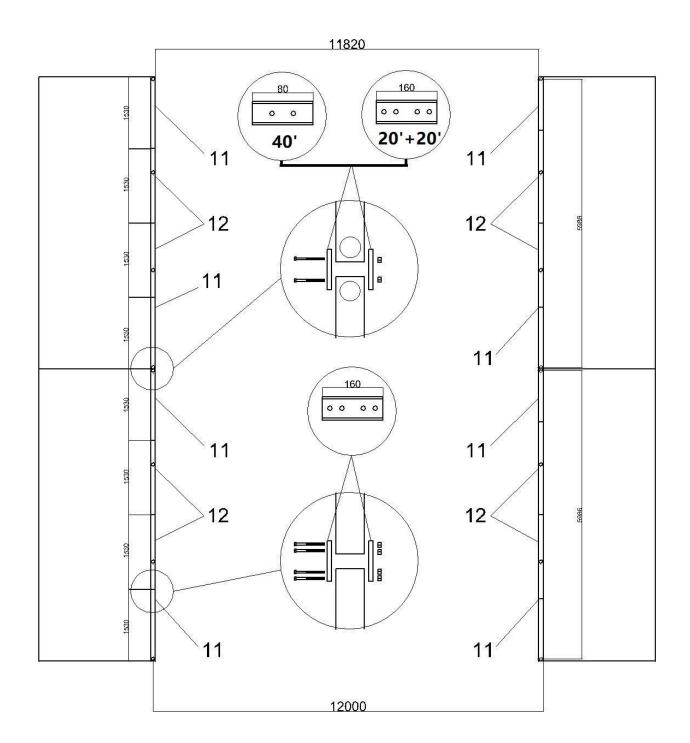

# 20' container bottom bars installation.

40' containers bottom bar installation.

When you need combine 6+6m tent, you must notice below point, when you have 20' container+20'container you will use 160mm connection plate to connect 2 tents' bottom bars. And if you have 40'container, you will use 80mm connection plate to connect 2 tents' bottom bars.

# Fasten bottom bars to container

Four corners first use corner fastener, then screw bottom bar to fastener. Connect bottom bars with 160mm connection plate. and use container fixing part to firm bottom bars.