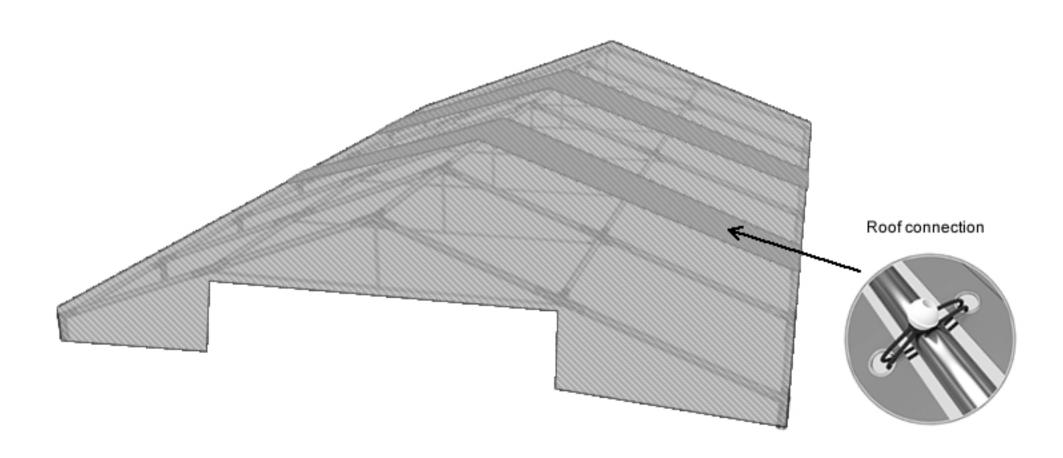

Put the roof cover gently on the construction. Then attach it to the roof frame using elastic rubbers with ball. The elastic rubbers should be installed alternately right - left and front and back.

Pipes to attach the cover (27 and 28) should be installed on the inside of the tent.