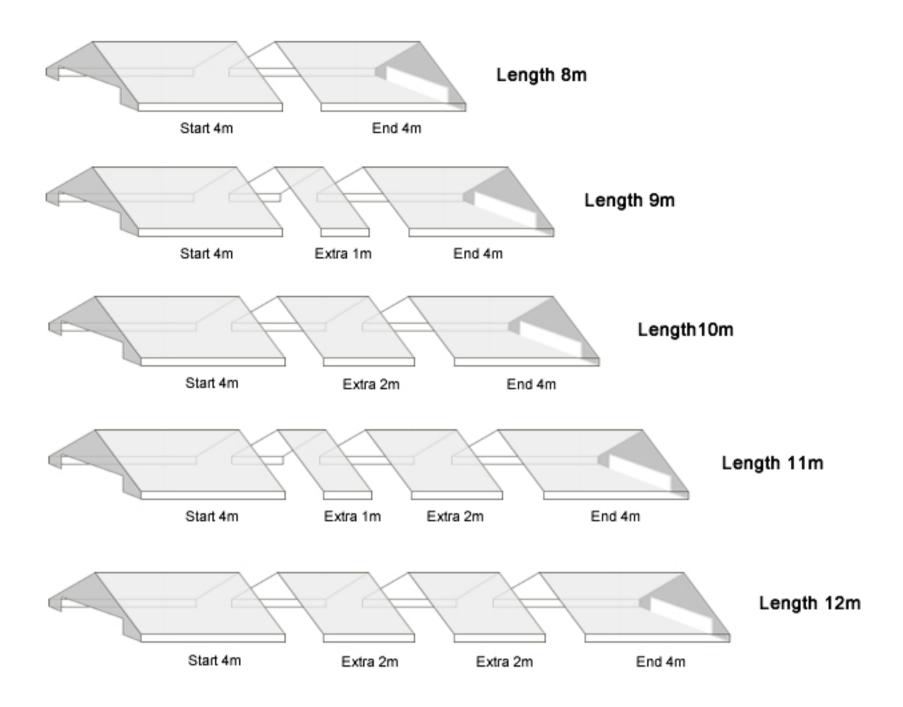

## STEP 2/b Roof installation instruction FR 6m/8m

Connect the cover elements with each other. For tents with uneven length of the side e.g.: 9m, 11m, 13m, 21m, 31m... remember that the 1 m extension was installed after the starting element. The starting part should be mounted at the front of the tent.