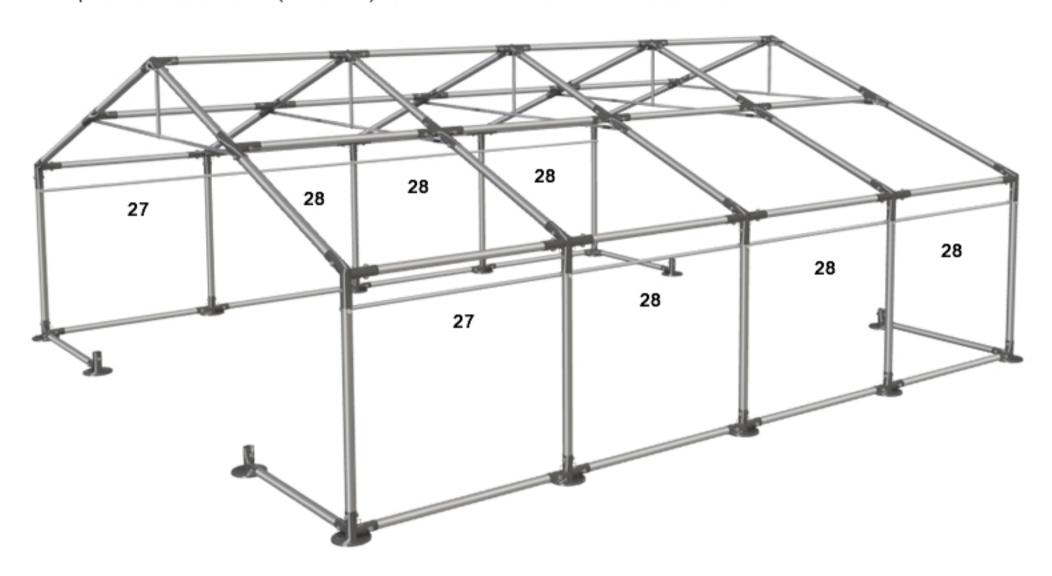

Put the roof cover gently on the construction. Then attach it to the roof frame using elastic rubbers with ball. The elastic rubbers should be installed alternately right - left and front and back.

Pipes to attach the cover (27 and 28) should be installed on the inside of the tent.