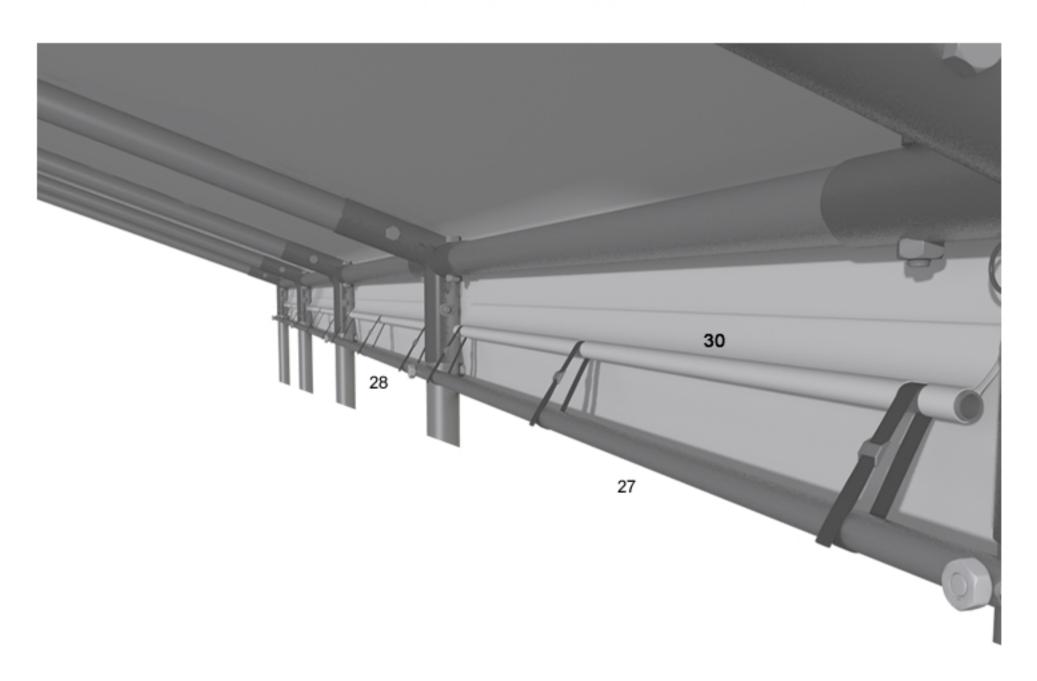

Pass the pipe number 30 through the cover's stitching. Connect pipe (30) with tube (27 or 28), using strings with clips. For tents with the 1m extension, instead of using tube (28) use tube (29). Instead of using tube (30) use tube (31).