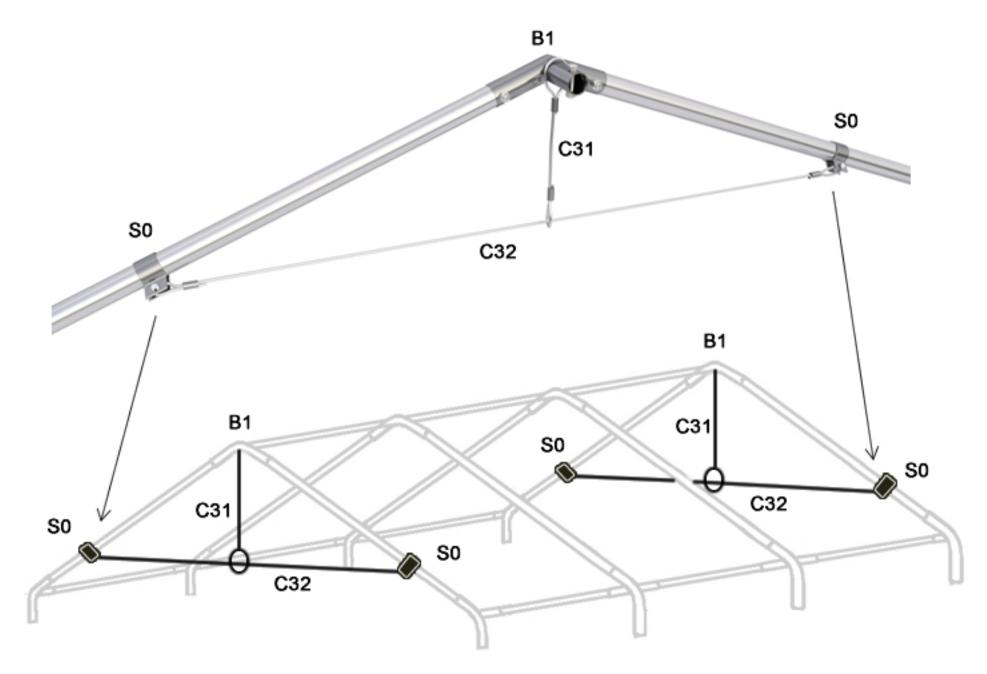

# STEP 2/a

The aassembled elements should look like pictured above.

Mount the entrance mounting bracket (S0) on the both sides of the tent. Using the screws (15) connect the brackets using the horizontal entry link (C32) which should come through the already mounted vertical link (C31).