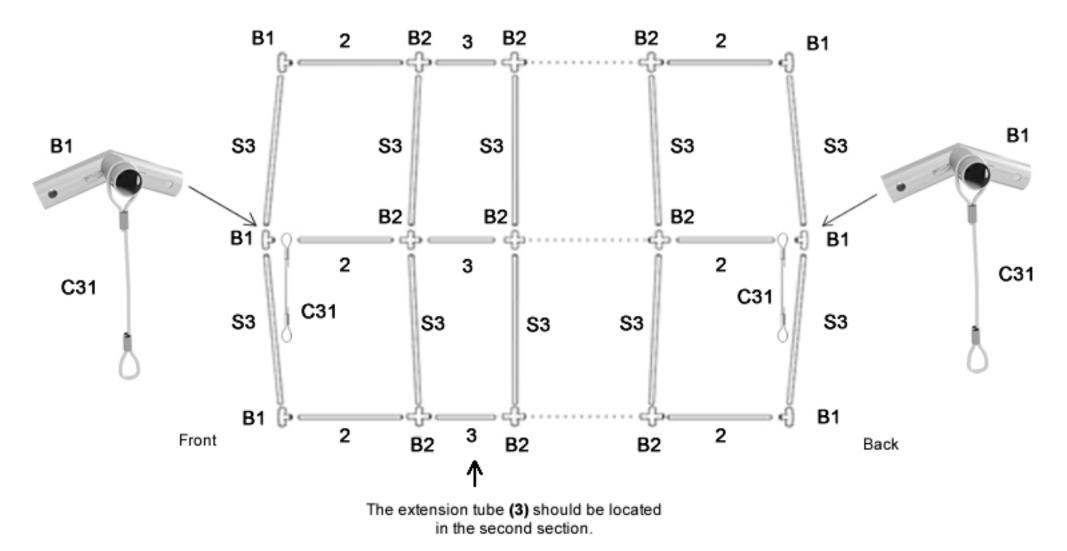

For the tents with the uneven length of the side eg. 9m, 11m, 13m, 21m, 31m.....

Distribute the parts as pictured below. Connect all the dia. 38 mm ( $\Phi$ ) tubes with the connectors using the M6x50 screws. Mount a vertical entry link (C31) on the triple corner connector (B1).