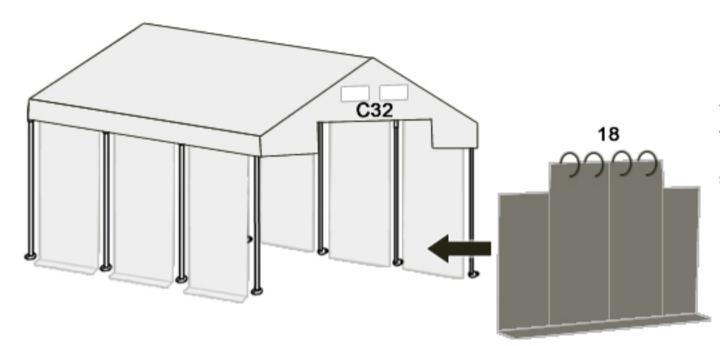

## STEP 4

Side panels should be mounted directly to the roof using the velcro stripes. Sides of the panels should be mounted using the elastic rubber with the ball.

The upper part of the entrance using the metal brackets (18) to the vertical rope (C32). The sides of the entrance should be mounted using the elastic rubber with the ball.