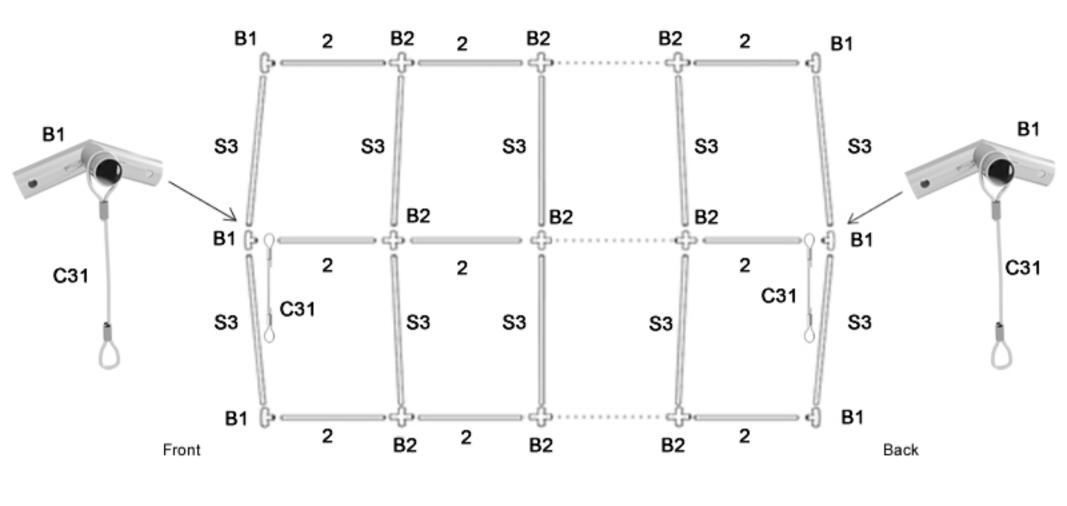

#### For the tents with the even length of the side eg. 8m, 10m, 12m, 20m, 30m, .....

Distribute the parts as pictured below. Connect all the dia. 38 mm ( $\Phi$ ) tubes with the connectors using the M6x50 screws. Mount a vertical entry link (C31) on the triple corner connector (B1).