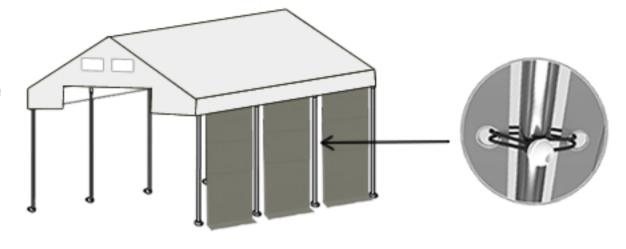

## STEP 4

Side panels should be mounted directly to the roof using the velcro stripes. Sides of the panels should be mounted using the elastic rubber with the ball.

The upper part of the entrance using the metal brackets (18) to the vertical rope (C32). The sides of the entrance should be mounted using the elastic rubber with the ball.