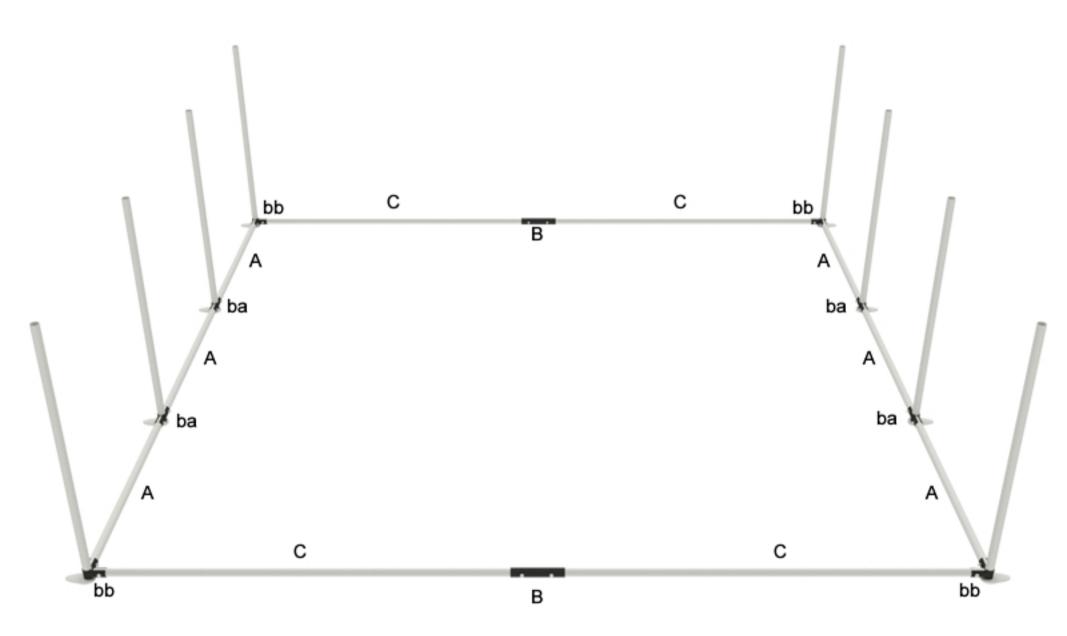

Tent installation instructions

Tent 3m type SF38

| Name                                   | No. | Picture  | 3 x 2 | 3 x 4 | 3 x 6 | 3 x 8 |  |
|----------------------------------------|-----|----------|-------|-------|-------|-------|--|
| Tube dia. 38mm (1940 mm)               | A   | 0        | 2     | 4     | 6     | 8     |  |
| Tube dia. 38mm (1430 mm)               | с   |          | 4     | 4     | 4     | 4     |  |
| Pipe connecting the floor Φ38 (200 mm) | в   | ( o o () | 2     | 2     | 2     | 2     |  |
| Bracket                                | ba  |          |       |       |       |       |  |
| Corner bracket                         | bb  |          |       |       |       |       |  |
| Screw                                  | s   |          | 12    | 18    | 20    | 26    |  |
|                                        |     |          |       |       |       |       |  |
|                                        |     |          |       |       |       |       |  |
|                                        |     |          |       |       |       |       |  |
|                                        |     |          |       |       |       |       |  |
|                                        |     |          |       |       |       |       |  |
|                                        |     |          |       |       |       |       |  |
|                                        |     |          |       |       |       |       |  |
|                                        |     |          |       |       |       |       |  |
|                                        |     |          |       |       |       |       |  |
|                                        |     |          |       |       |       |       |  |
|                                        |     |          |       |       |       |       |  |
|                                        |     |          |       |       |       |       |  |
|                                        |     |          |       |       |       |       |  |

#### Floor construction should be mounted like it is shown on the picture above. Use S screws.