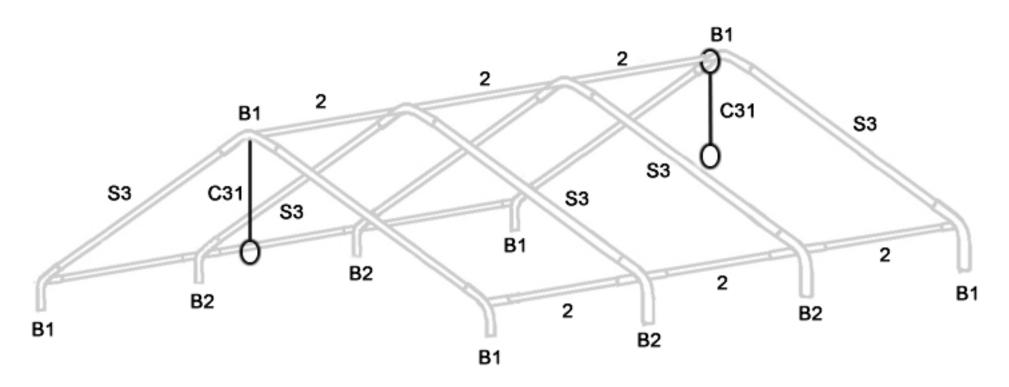

# STEP 3

Gently lift the tent on one side and mount the tubes (1). The tent's feet should be mounted with their hole outside. Next lift the tent on the other side and repeat the action.