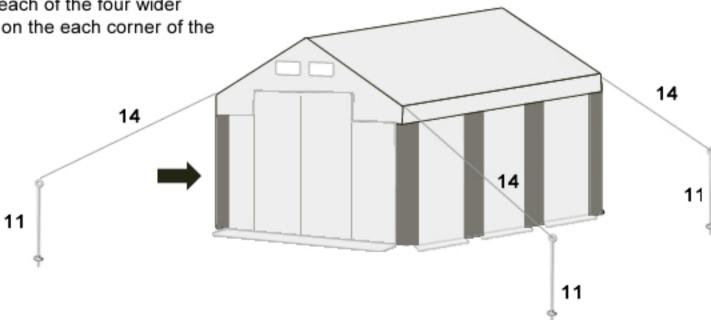

Mount the masking stripes. One of each of the four wider masking stripes should be installed on the each corner of the tent.

Fix the roof pulls on the corners of the tent using the **(14)** and **(11)** parts. All the lines should be tight.