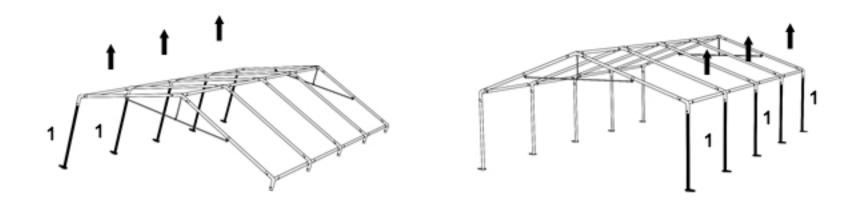

# STEP 3

Gently lift the tent on one side and mount the tubes (1). The tent's feet should be mounted with their hole outside. Next lift the tent on the other side and repeat the action.