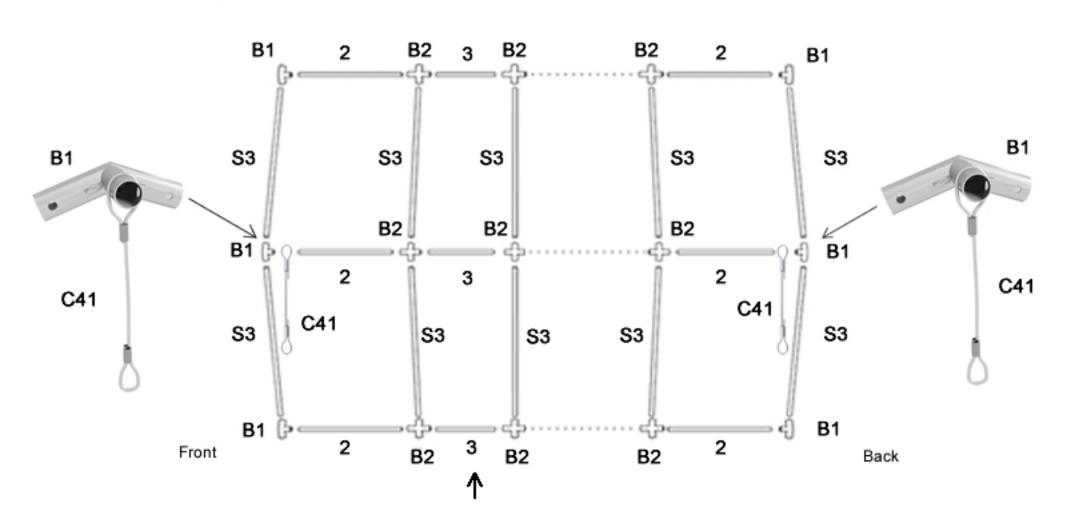

## For the tents with the uneven length of the side eg. 9m, 11m, 13m, 21m, 31m.....

Distribute the parts as pictured below. Connect all the dia. 38 mm (Φ) tubes with the connectors using the M6x50 screws. Mount a vertical entry link (C41) on the triple corner connector (B1).

The extension pipe (3) should be located in the second section.