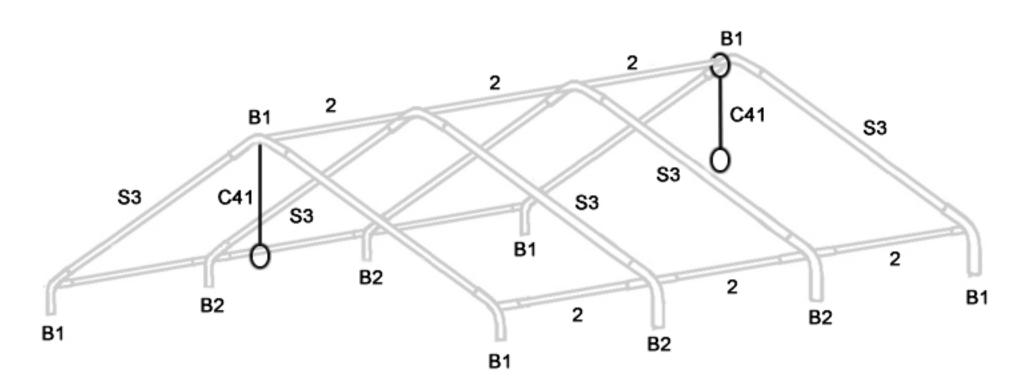

### For the tents with the even length of the side eg. 8m, 10m, 12m, 20m, 30m, .....

Distribute the parts as pictured below. Connect all the dia. 38 mm ( $\Phi$ ) tubes with the connectors using the M6x50 screws. Mount a vertical entry link (C41) on the triple corner connector (B1).

## For the tents with the uneven length of the side eg. 9m, 11m, 13m, 21m, 31m.....

Distribute the parts as pictured below. Connect all the dia. 38 mm (Φ) tubes with the connectors using the M6x50 screws. Mount a vertical entry link (C41) on the triple corner connector (B1).