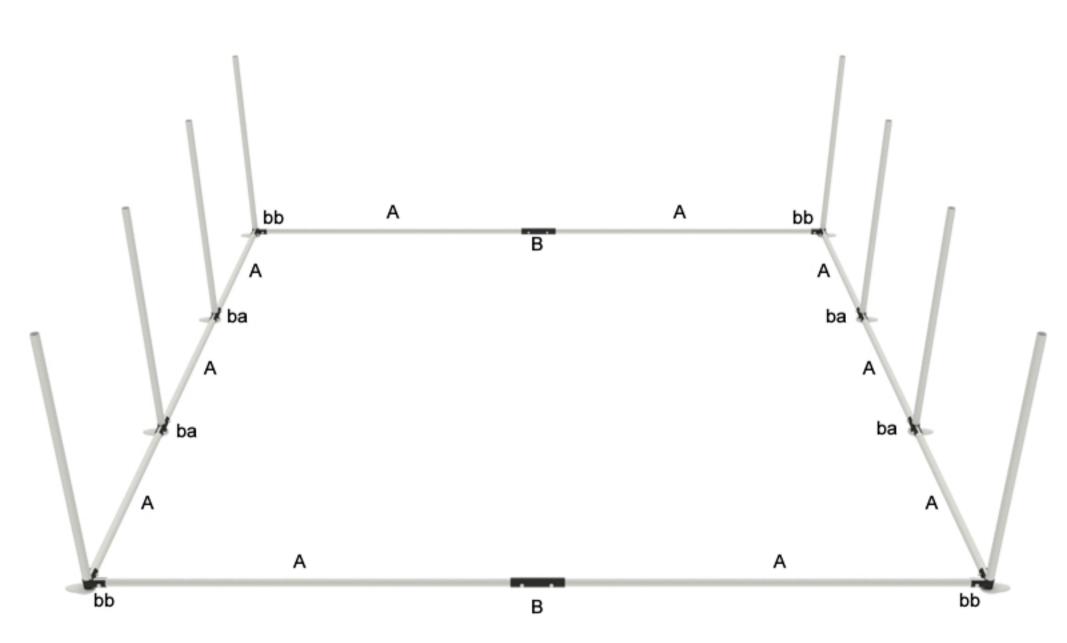

| Tent installation instructions         |     | Tent 4m type SF38 |       |       |       |  |
|----------------------------------------|-----|-------------------|-------|-------|-------|--|
| Name                                   | No. | Picture           | 3 x 4 | 3 x 6 | 3 x 8 |  |
| Tube dia. 38mm (1940 mm)               | Α   |                   | 4     | 6     | 8     |  |
| Tube dia. 38mm (1430 mm)               | С   |                   | 4     | 4     | 4     |  |
| Pipe connecting the floor Φ38 (200 mm) | В   | ( o   o ()        | 2     | 2     | 2     |  |
| Bracket                                | ba  |                   |       |       |       |  |
| Corner bracket                         | bb  |                   |       |       |       |  |
| Screw                                  | s   |                   | 18    | 20    | 26    |  |
|                                        |     |                   |       |       |       |  |
|                                        |     |                   |       |       |       |  |
|                                        |     |                   |       |       |       |  |
|                                        |     |                   |       |       |       |  |
|                                        |     |                   |       |       |       |  |
|                                        |     |                   |       |       |       |  |
|                                        |     |                   |       |       |       |  |
|                                        |     |                   |       |       |       |  |
|                                        |     |                   |       |       |       |  |
|                                        |     |                   |       |       |       |  |
|                                        |     |                   |       |       |       |  |
|                                        |     |                   |       |       |       |  |

The extension pipe (3) should be located in the second section.