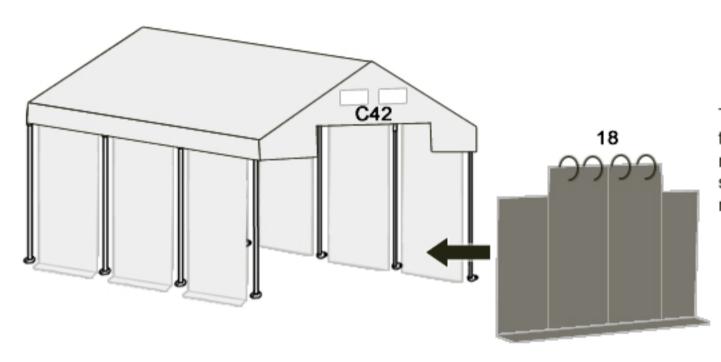

#### STEP 4

Side panels should be mounted directly to the roof using the velcro stripes. Sides of the panels should be mounted using the elastic rubber with the ball.

The upper part of the entrance using the metal brackets (18) to the vertical rope (C42). The sides of the entrance should be mounted using the elastic rubber with the ball.