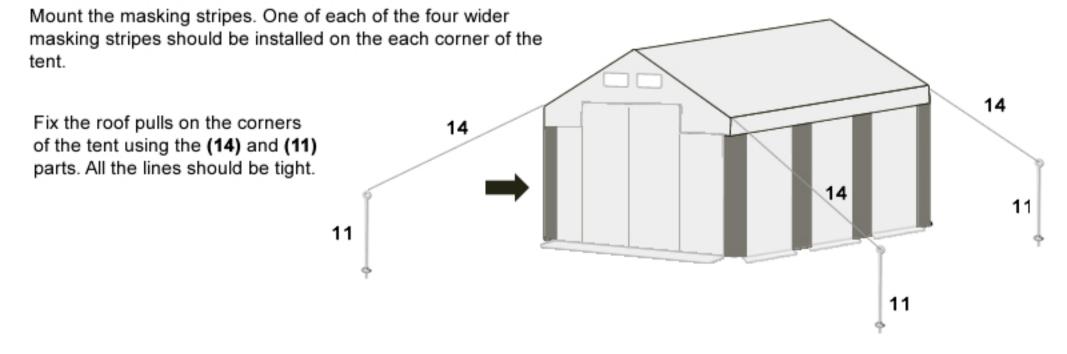

#### STEP 4

Side panels should be mounted directly to the roof using the velcro stripes. Sides of the panels should be mounted using the elastic rubber with the ball.

The upper part of the entrance using the metal brackets (18) to the vertical rope (C42). The sides of the entrance should be mounted using the elastic rubber with the ball.