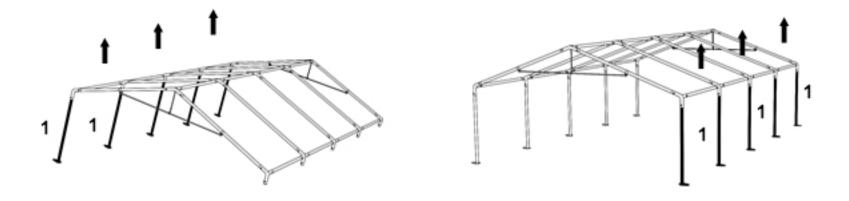

# STEP 3

Gently lift the tent on one side and mount the tubes (1). The tent's feet should be mounted with their hole outside. Next lift the tent on the other side and repeat the action.

Floor construction should be mounted like it is shown on the picture above. Use S screws.