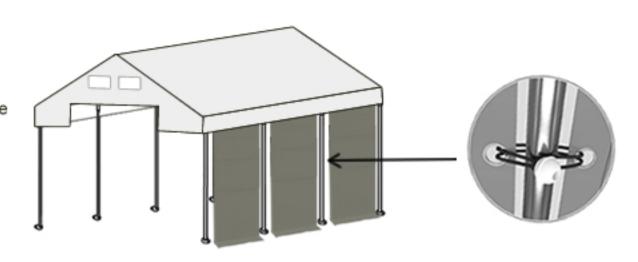

#### STEP 4

Side panels should be mounted directly to the roof using the velcro stripes. Sides of the panels should be mounted using the elastic rubber with the ball.

The upper part of the entrance using the metal brackets (18) to the vertical rope (C42). The sides of the entrance should be mounted using the elastic rubber with the ball.