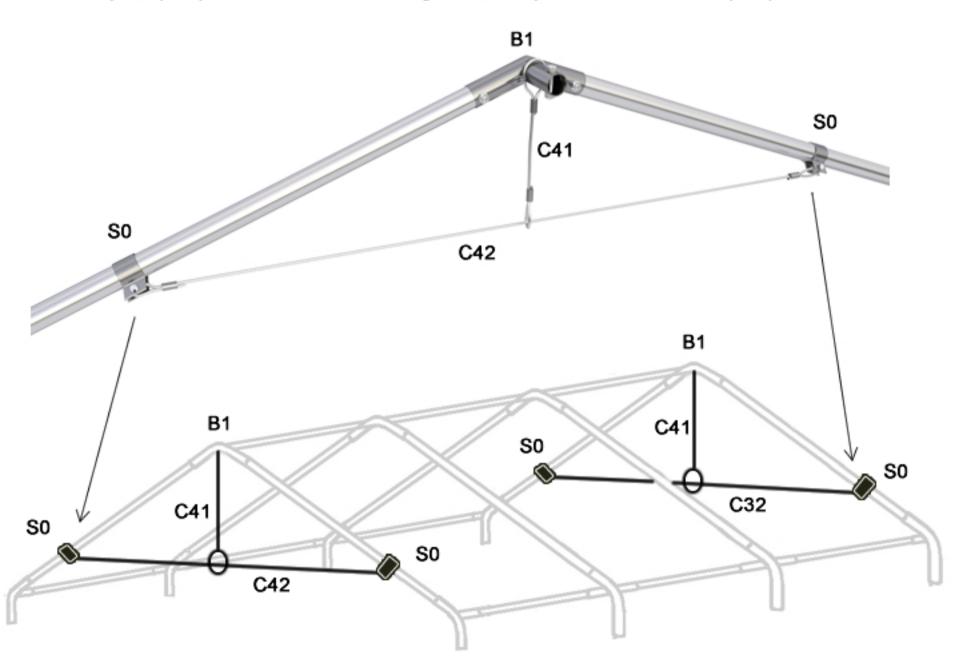

## STEP 2/a

The aassembled elements should look like pictured above.

Mount the entry mounting bracket (S0) on the both sides of the tent. Using the screws (15) connect the brackets using the horizontal entry link (C42) which should come through the already mounted vertical link (C41).