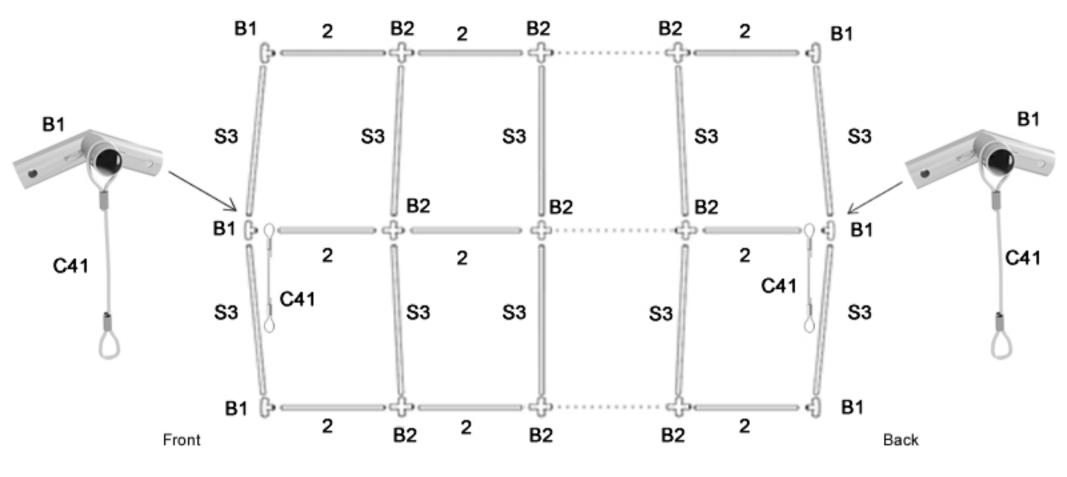

### For the tents with the even length of the side eg. 8m, 10m, 12m, 20m, 30m, .....

Distribute the parts as pictured below. Connect all the dia. 38 mm ( $\Phi$ ) tubes with the connectors using the M6x50 screws. Mount a vertical entry link (C41) on the triple corner connector (B1).