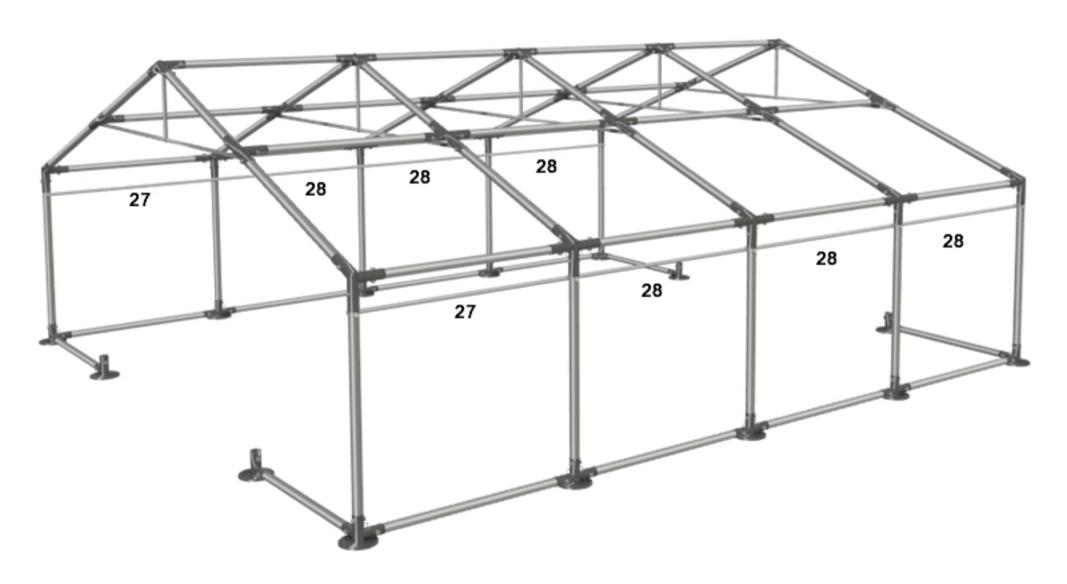

Put the roof cover gently on the construction. Then attach it to the roof frame using elastic rubbers with ball. The elastic rubbers should be installed alternately right - left and front and back.

Pipes to attach the cover (27 and 28) should be installed on the inside of the tent.