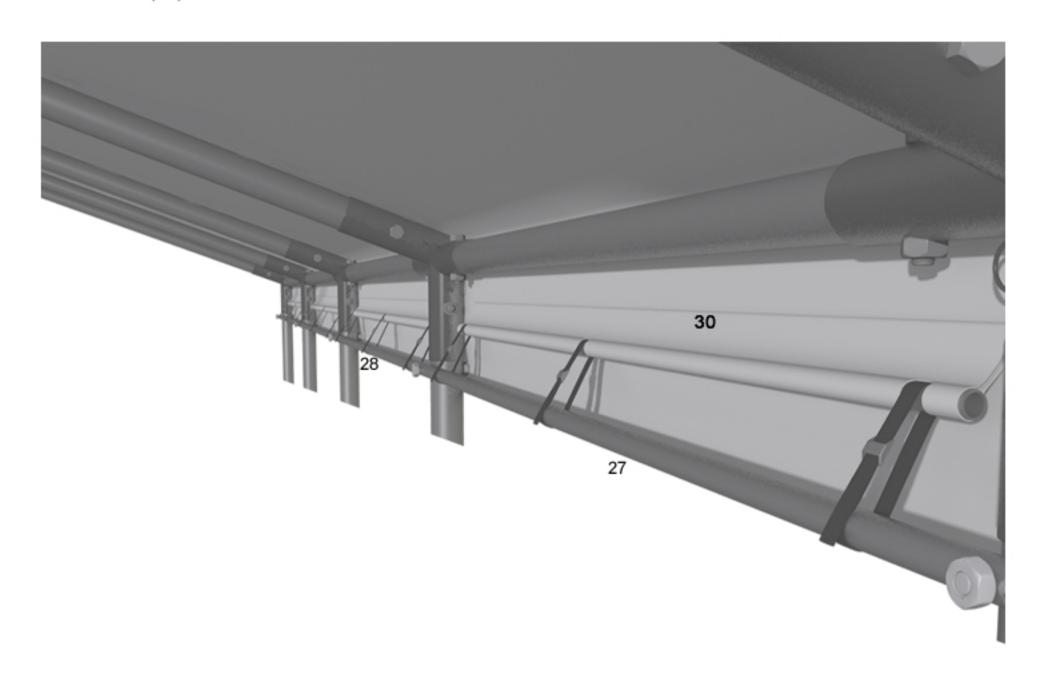

Pass the pipe number 30 through the cover's stitching. Connect tube (30) with tube (27 or 28), using strings with clips. For tents with the 1m extension, instead of using tube (28) use tube (29). Instead of using tube (30) use tube (31).