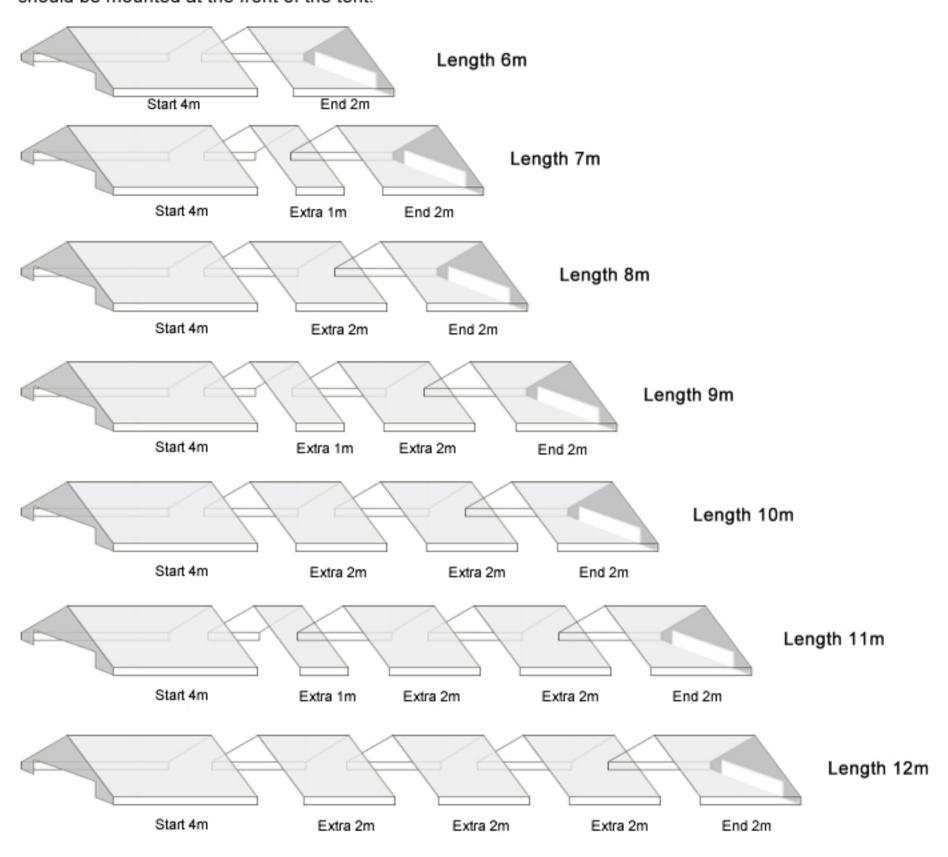

## STEP 2/b Roof installation instruction FR 5m

Connect the cover elements with each other. For tents with uneven length of the side e.g.: 9m, 11m, 13m, 21m, 31m... remember that the 1 m extension was installed after the starting element. The starting part should be mounted at the front of the tent.