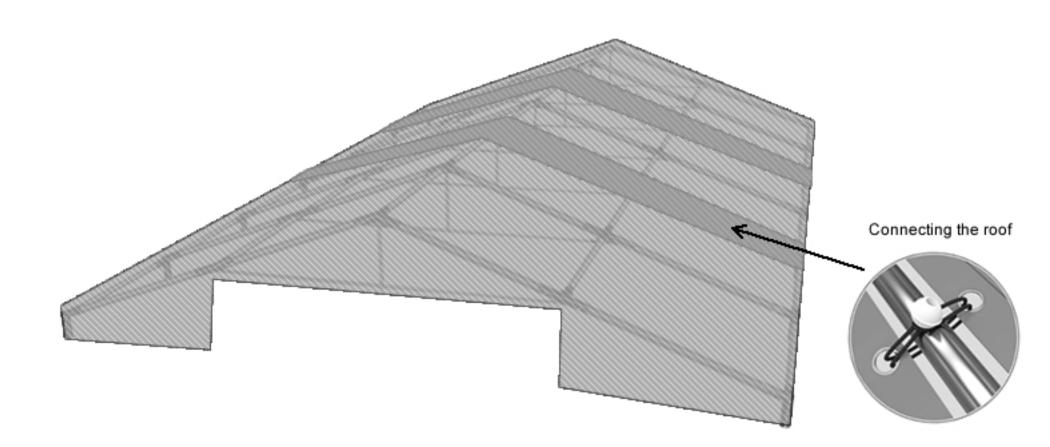

Put the roof cover gently on the construction. Then attach it to the roof frame using elastic rubbers with ball. The elastic rubbers should be installed alternately right - left and front and back.

Pipes to attach the cover (27 and 28) should be installed on the inside of the tent.